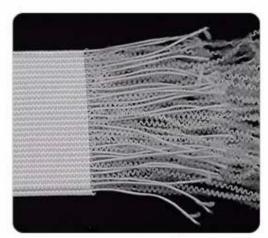

Mattress tape applied for tape for mattress and furniture . The structure, colors, material could be customized.we can supply you with kinds of mattress accessories/components.

And we can mix the container with these accessories for your convenience. This will save your time and cost.

We also offer many kinds of products for your choice. Please click these words and find your need:

Stich bond nonwoven furniture fabric
Printing satin hometextile on sale
Mattress tape supplier china

knitted structure