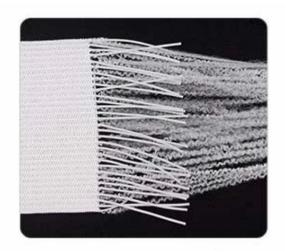

Mattress tape applied for tape for mattress and furniture . The structure, colors, material could be customized.we can supply you with kinds of mattress accessories/components.

And we can mix the container with these accessories for your convenience. This will save your time and cost.

We also offer many kinds of products for your choice. Please click these words and find your need:

Stich bond nonwoven furniture fabric
Printing satin hometextile on sale
Mattress tape supplier china

knitted structure