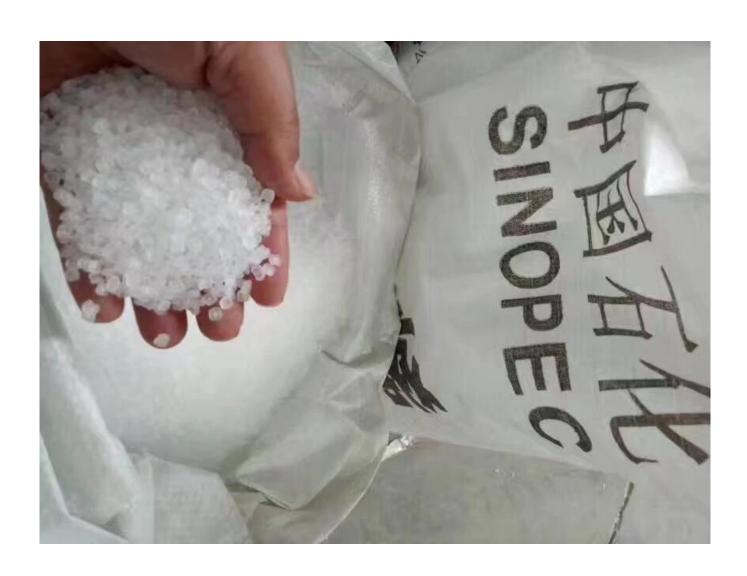

| Material       | 100% polyester                                                                            |
|----------------|-------------------------------------------------------------------------------------------|
| Width          | 10-240cm                                                                                  |
| Application    | Mattress fabric,sofa ,furniture fabric ,homtextile , pillow cover,quilt fabric,bag fabric |
| Item           | Value                                                                                     |
| weight         | 9-200gsm                                                                                  |
| Supply ability | big quantity                                                                              |
| Color          | Accofding to request                                                                      |
| Technics       | Spunbond nonwoven                                                                         |
| Sample         | sample free to send                                                                       |
| Package        | Roll pack                                                                                 |
| Payment        | LC,DA ,DP ,TT AND SO ON                                                                   |