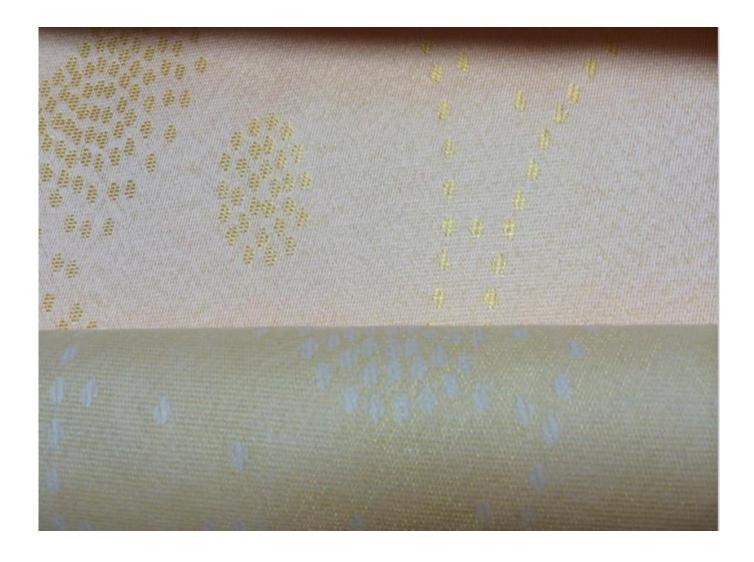

| Material       | 100% polyester, PP/POLY ,RAYON/POLY |
|----------------|-------------------------------------|
| Width          | 210-230cm                           |
| Application    | MATTRESS ,PILLOW,HOMETEXTILE        |
| Item           | Value                               |
| weight         | 100-500gsm                          |
| Pattern        | JACQUARD                            |
| supply ability | 300000M / MONTH                     |
| colour         | According to request                |
| Technic        | WOVEN                               |
| Feature        | SOFT TOUCH                          |
| Sample         | sample free to ship                 |
| package        | ROLL PACKING                        |
| Payment        | LC, DA , DP, TT and so on           |

We supply all kinds of damask jacquard mattress fabric .

We also offer many kinds of products for your choice. Please click on these words and find your need:

jacquard damasked mattress fabric

Spring matterss jacquard fabric factory