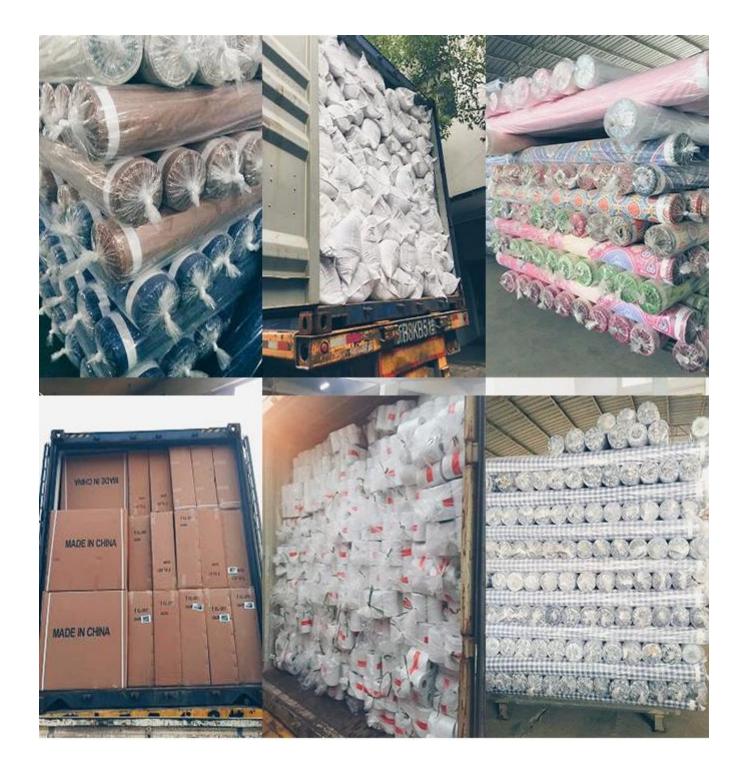

Quick Details

| Material       | 100% polyester, PP/POLY ,RAYON/POLY |
|----------------|-------------------------------------|
| Width          | 210-230cm                           |
| Application    | MATTRESS , PILLOW, HOMETEXTILE      |
| Item           | Value                               |
| weight         | 100-500gsm                          |
| Pattern        | JACQUARD                            |
| supply ability | 300000M / MONTH                     |
| colour         | According to request                |
| Technic        | WOVEN                               |
| Feature        | SOFT TOUCH                          |
| Sample         | sample free to ship                 |
| package        | ROLL PACKING                        |
| Payment        | LC, DA , DP, TT and so on           |