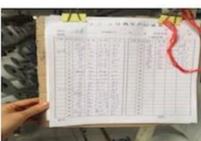

## (Quality Control)

**DETAILS NOTE DOWN** 

**DETAILS ON FABRIC** 

**FABRIC FIRST TIME CHECKING** 

WEIGHT CHECKING

WIDTH CHECKING

**DESIGN CHECKING** 

QUANTITY CHECKING