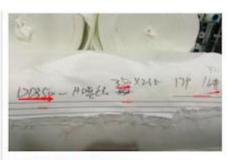

## (Quality Control)

**DETAILS NOTE DOWN** 

**DETAILS ON FABRIC** 

**FABRIC FIRST TIME CHECKING** 

WEIGHT CHECKING

WIDTH CHECKING

**DESIGN CHECKING** 

QUANTITY CHECKING