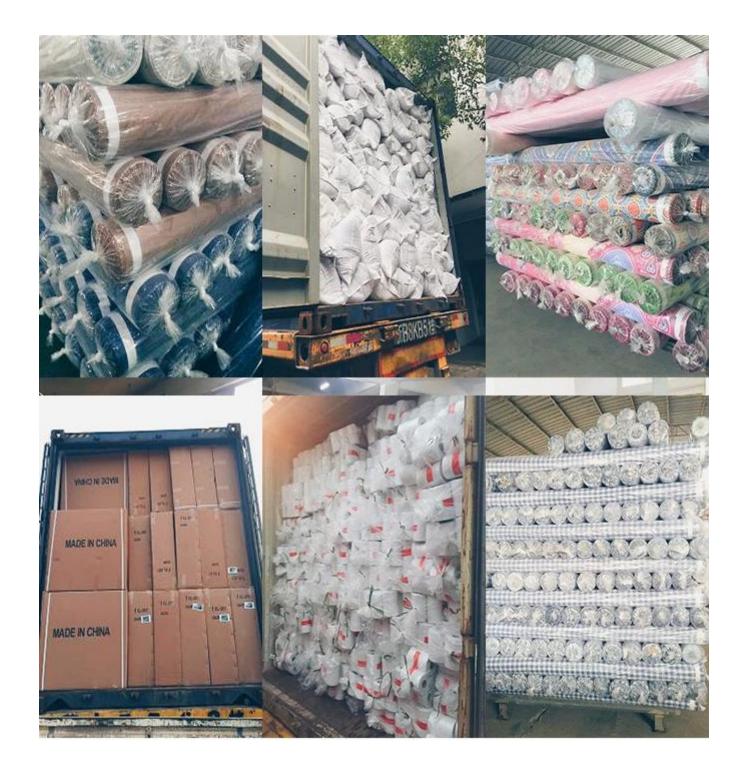

## Quick Details

| material     | 100% polyester                         |
|--------------|----------------------------------------|
| width        | 150-300cm                              |
| application  | MATTRESS ,HOMETEXTILE                  |
| weight       | 40-150GSM                              |
| Bid capacity | 1000000m / month                       |
| color        | According to the request               |
| feature      | SOFT TOUCH, COLORED PRINTING, CHEAPEST |
| sample       | Sample free to send                    |
| package      | ROLL PACKING                           |
| payment      | LC, DA, DP, TT and so on               |

we making all kinds of mattress jacquard knit fabric (hemp,organic ,tencel ,cotton, flame retardant ,aloe vera ,bamboo ,cooling fabric ,copper and so on ) mattress tricot fabric ,mattress satin fabric ,mattress tc fabric ,mattress cover ,pillow cover and mattress border fabric ,mattress base cover and mattress components (anti slip fabric ,thread ,flet pad ,tape ...) ,stichbond fabric ,anti slip fabric ,flame retardant fabric ,curtain