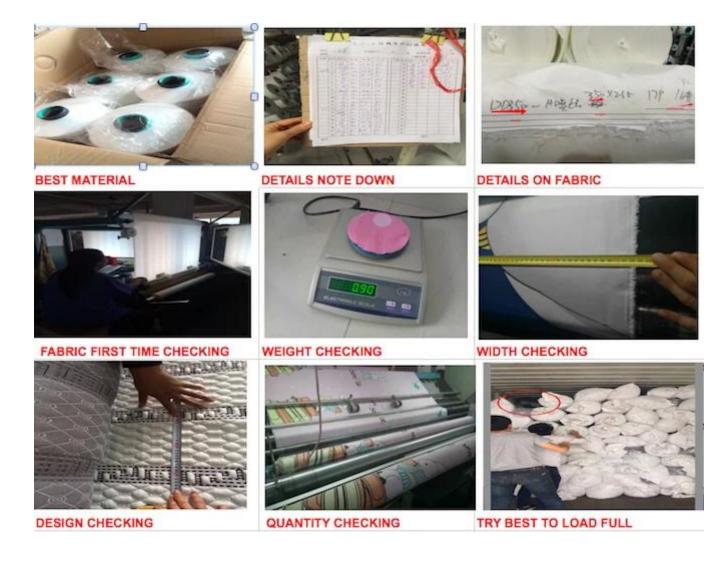

we making all kinds of mattress jacquard knit fabric (hemp,organic ,tencel ,cotton, flame retardant ,aloe vera ,bamboo ,cooling fabric ,copper and so on ) mattress tricot fabric ,mattress satin fabric ,mattress tc fabric ,mattress cover ,pillow cover and mattress border fabric ,mattress base cover and mattress components (anti slip fabric ,thread ,flet pad ,tape ...) ,stichbond fabric ,anti slip fabric ,flame retardant fabric ,curtain