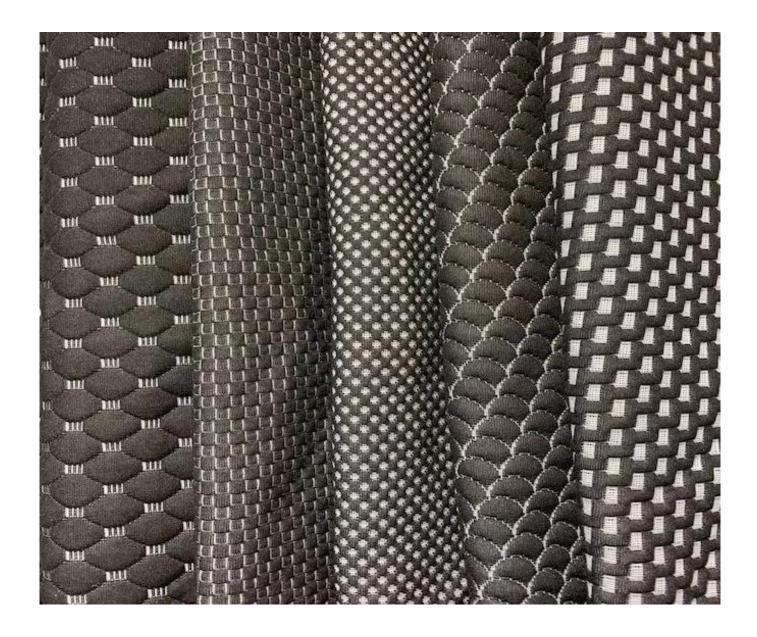

Jacquard strech knit mattress fabric now is popular use now in mattress in the whole world ,have a lot of designs for choose ,and can make into differ weight and compostions.

We also offer many types of productss for your choicee. Please click on these words and find your need:

waterproof jacquard strech knit ticking

Mattress ticking supplier china

**Cheapest mattress fabric supplier** 

**BEST MATERIAL** 

DETAILS NOTE DOWN

**DETAILS ON FABRIC** 

FABRIC FIRST TIME CHECKING

WEIGHT CHECKING