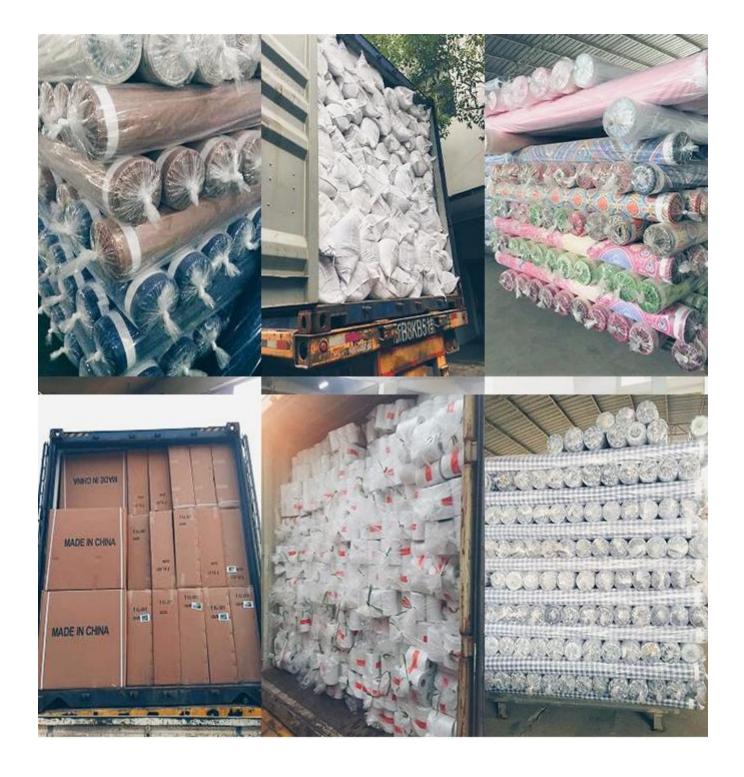

to the request |
| feature     | FASHION                  |
| sample      | Sample free to ship      |
| packet      | ROLL PACK                |
| payment     | LC, DA, DP, TT and so on |

Polyester brush cloth is commonly used for spring mattress / foam / sponge, and quilt fabric, bedding, Hometextile, there are more than 5000 designs can offer you to choose from.

We also offer a variety of products to choose from. Click on these words and find your needs:

Spring for mattress supplier

Mattress fabric manufacturer China

Spring mattress Jacquard fabric factory







## Quality Control





BEST MATERIAL

**DETAILS NOTE DOWN** 

**DETAILS ON FABRIC** 







WEIGHT CHECKING



WIDTH CHECKING



**DESIGN CHECKING** 



QUANTITY CHECKING



TRY BEST TO LOAD FULL

Our Factory



Packing



## Our Service

- 1.15 years specailize in mattress fabric and components
- 2. Quality first with best price
- 3. Insure quantity and delievery time
- 4. Keep improve new designs and new products
- 5. Search new and fashion element for the customer
- 6.Mix all kinds of products in one container
- 7. Keep Inform order situation
- 8.Sample free

9. If quality problem, please contact service@hyaindustry.com

We hope you can be our guest ,China is a beautiful We hope we can grow up business together and develop best and fashion mattress

## Fair







## Consumer Evaluation



we making all kinds of mattress jacquard knit fabric (hemp,organic ,tencel ,cotton, flame retardant ,aloe vera ,bamboo ,cooling fabric ,copper and so on ) mattress tricot fabric ,mattress satin fabric ,mattress to fab