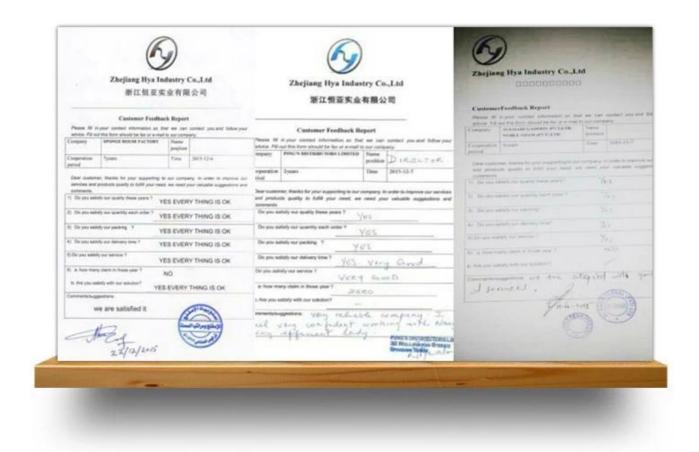

## Consumer Evaluation

we making all kinds of mattress jacquard knit fabric (hemp,organic ,tencel ,cotton, flame retardant ,aloe vera ,bamboo ,cooling fabric ,copper and so on ) mattress tricot fabric ,mattress satin fabric ,mattress to fabric ,mattress cover ,pillow cover and mattress border fabric ,mattress base cover and mattress components (anti slip fabric ,thread ,flet pad ,tape ...) ,stichbond fabric ,anti slip fabric ,flame retardant fabric ,curtain