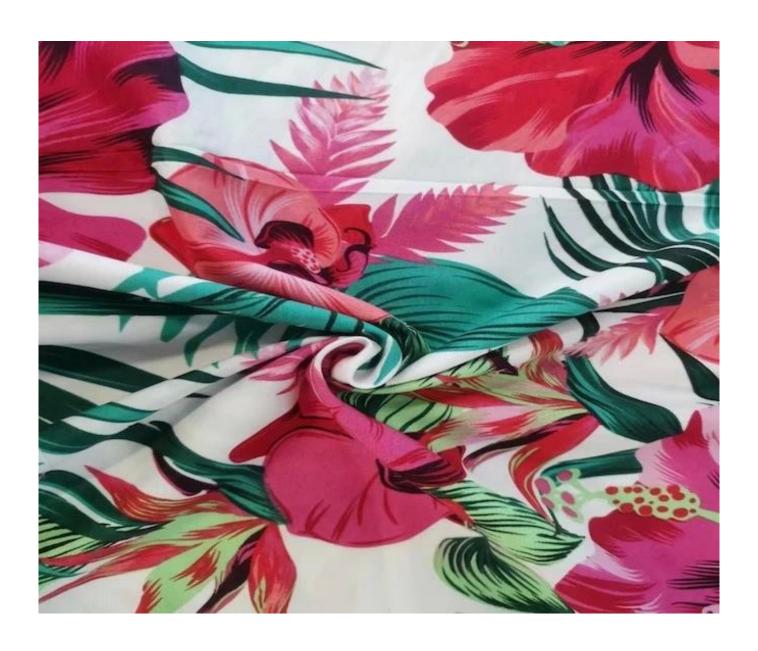

Polyester brush cloth is commonly used for spring mattress / foam / sponge, and quilt fabric, bedding, Hometextile, there are more than 5000 designs can offer you to choose from.

We also offer a variety of products to choose from. Click on these words and find your needs: