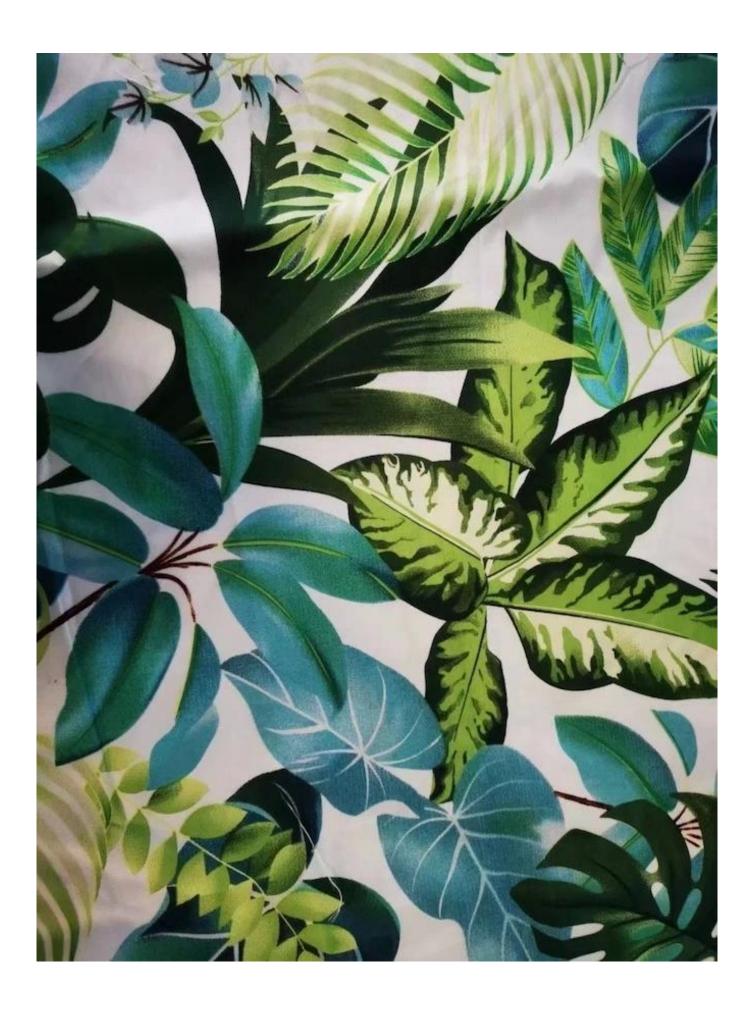

Polyester brush cloth is commonly used for spring mattress / foam / sponge, and quilt fabric, bedding, Hometextile, there are more than 5000 designs can offer you to choose from.

We also offer a variety of products to choose from. Click on these words and find your needs: