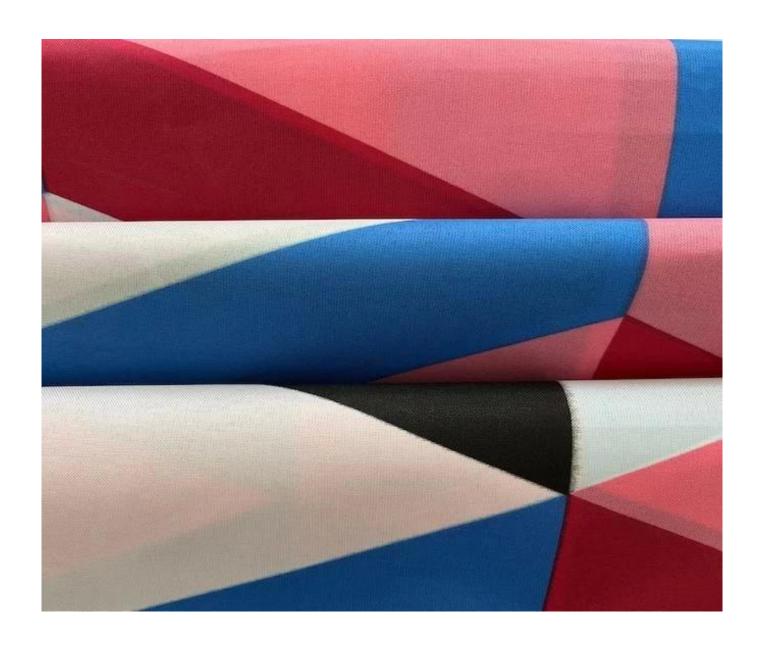

Polyester brush fabric usually widely use for spring net /foam/sponge mattress ,and quilted mattress fabric ,bedding,hometextile ,there is more than 5000designs can supply for you choose .

We also offer a variety of products to choose from. Please click on these words and find your needs: