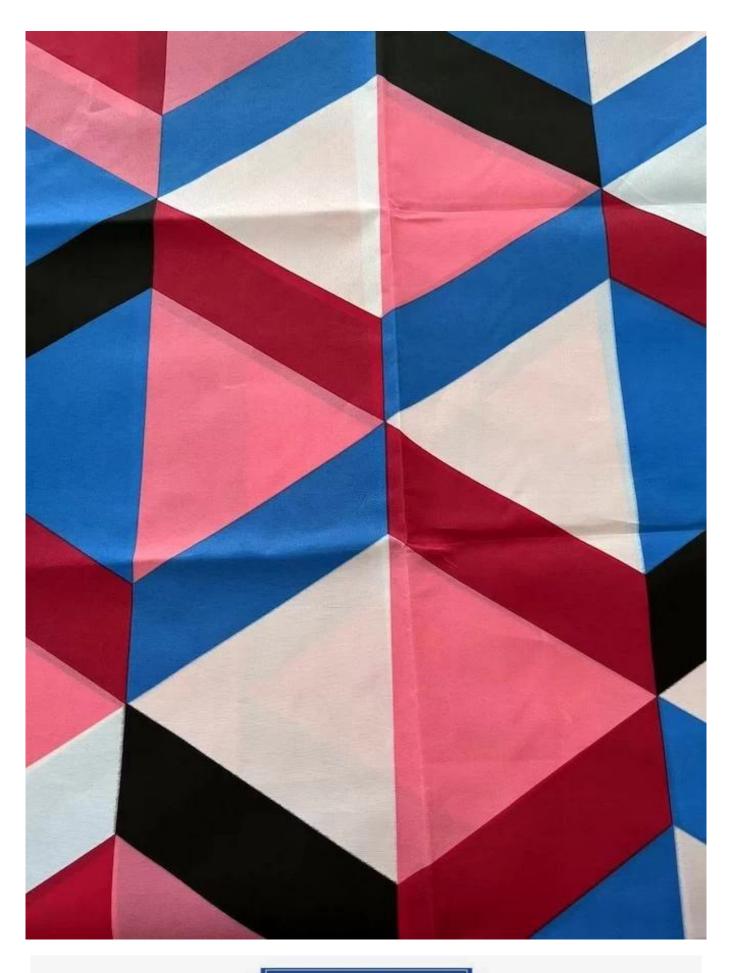

Polyester brush fabric usually widely use for spring net /foam/sponge mattress ,and quilted mattress fabric ,bedding,hometextile ,there is more than 5000designs can supply for you choose .

We also offer a variety of products to choose from. Please click on these words and find your needs: