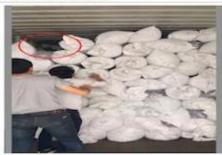

|  |  |
| package         | roll package                                                   |  |  |  |  |  |  |  |  |
| payment         | LC, DA , DP, TT and so on                                      |  |  |  |  |  |  |  |  |

Polyester brush fabric usually widely use for spring net /foam/sponge mattress ,and quilted mattress fabric ,bedding,hometextile ,there is more than 5000designs can supply for you choose .

We also offer a variety of products to choose from. Please click on these words and find your needs:

**Mattress fabric of Baby designs** 

baby design Microfiber mattress fabrics

**Bedding sheet fabrics wholesales** 







Quality Control







**BEST MATERIAL** 

DETAILS NOTE DOWN

**DETAILS ON FABRIC** 







FABRIC FIRST TIME CHECKING

WEIGHT CHECKING

WIDTH CHECKING







**DESIGN CHECKING** 

QUANTITY CHECKING

TRY BEST TO LOAD FULL

## Our Factory



Packing



## Our Service

- 1.15 years specailize in mattress fabric and components
- 2. Quality first with best price
- 3. Insure quantity and delievery time
- 4. Keep improve new designs and new products
- 5. Search new and fashion element for the customer
- 6.Mix all kinds of products in one container
- 7. Keep Inform order situation
- 8.Sample free
- 9. If quality problem, please contact **service@hyaindustry.com**

## Fair







Consumer Evaluation

| Zhejiang Hya Industry Co.,Ltd<br>泰江佩亚实业有限公司