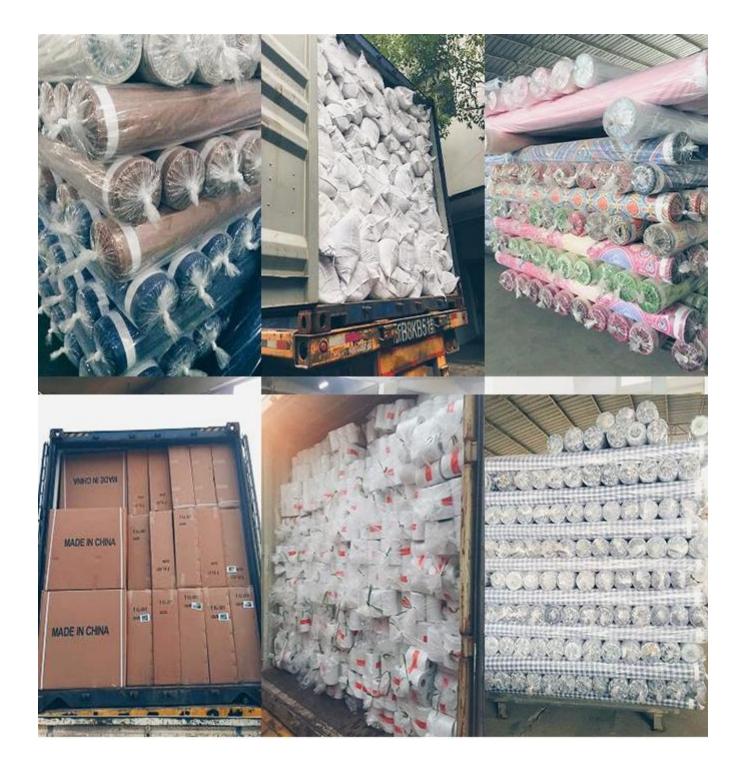

|  |  |  |  |  |  |  |
| payment         | LC, DA , DP, TT and so on                                      |  |  |  |  |  |  |  |  |

Polyester brush fabric usually widely use for spring net /foam/sponge mattress ,and quilted mattress fabric ,bedding,hometextile ,there is more than 5000designs can supply for you choose .

We also offer a variety of products to choose from. Please click on these words and find your needs:

**Mattress fabric of Baby designs** 

baby design Microfiber mattress fabrics

**Bedding sheet fabrics wholesales** 







Quality Control







**BEST MATERIAL** 

DETAILS NOTE DOWN

**DETAILS ON FABRIC** 







FABRIC FIRST TIME CHECKING

WEIGHT CHECKING

WIDTH CHECKING







**DESIGN CHECKING** 

QUANTITY CHECKING

TRY BEST TO LOAD FULL

## Our Factory



Packing



## Our Service

- 1.15 years specailize in mattress fabric and components
- 2. Quality first with best price
- 3. Insure quantity and delievery time
- 4. Keep improve new designs and new products
- 5. Search new and fashion element for the customer
- 6.Mix all kinds of products in one container
- 7. Keep Inform order situation
- 8.Sample free
- 9. If quality problem, please contact **service@hyaindustry.com**

## Fair







Consumer Evaluation

| Zhejiang Hya Industry Co.,Ltd<br>泰江佩亚实业有限公司                                                                                                                                                                                                                       |                      |      |