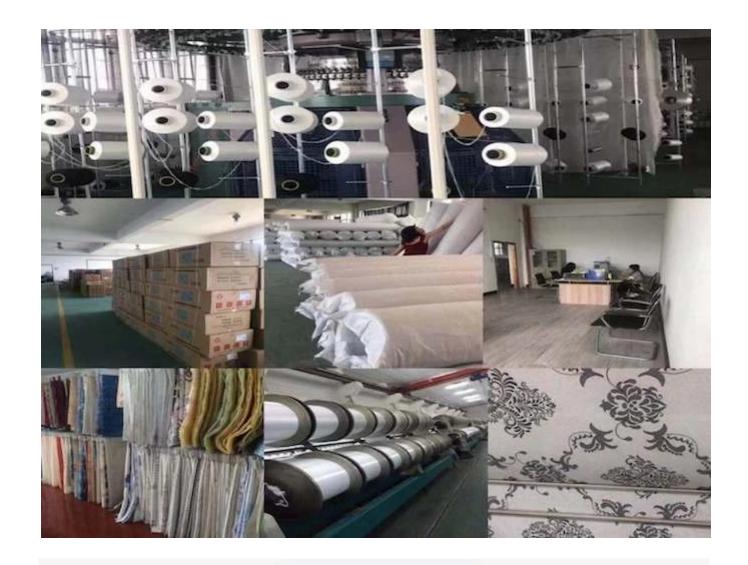

|  |  |  |  |  |  |  |  |
| payment         | LC, DA , DP, TT and so on                                      |  |  |  |  |  |  |  |  |

Polyester brush fabric usually widely use for spring net /foam/sponge mattress ,and quilted mattress fabric ,bedding,hometextile ,there is more than 5000designs can supply for you choose .

We also offer a variety of products to choose from. Please click on these words and find your needs:

**Mattress fabric of Baby designs** 

baby design Microfiber mattress fabrics

**Bedding sheet fabrics wholesales** 







Quality Control







**BEST MATERIAL** 

DETAILS NOTE DOWN

**DETAILS ON FABRIC** 







FABRIC FIRST TIME CHECKING

WEIGHT CHECKING

WIDTH CHECKING







**DESIGN CHECKING** 

QUANTITY CHECKING

TRY BEST TO LOAD FULL

## Our Factory



Packing



## Our Service

- 1.15 years specailize in mattress fabric and components
- 2. Quality first with best price
- 3. Insure quantity and delievery time
- 4. Keep improve new designs and new products
- 5. Search new and fashion element for the customer
- 6.Mix all kinds of products in one container
- 7. Keep Inform order situation
- 8.Sample free
- 9. If quality problem, please contact **service@hyaindustry.com**

## Fair







Consumer Evaluation

| Zhejiang Hya Industry Co.,Ltd<br>泰江佩亚实业有限公司                                                                                                                                                                                                                       |                      |      |