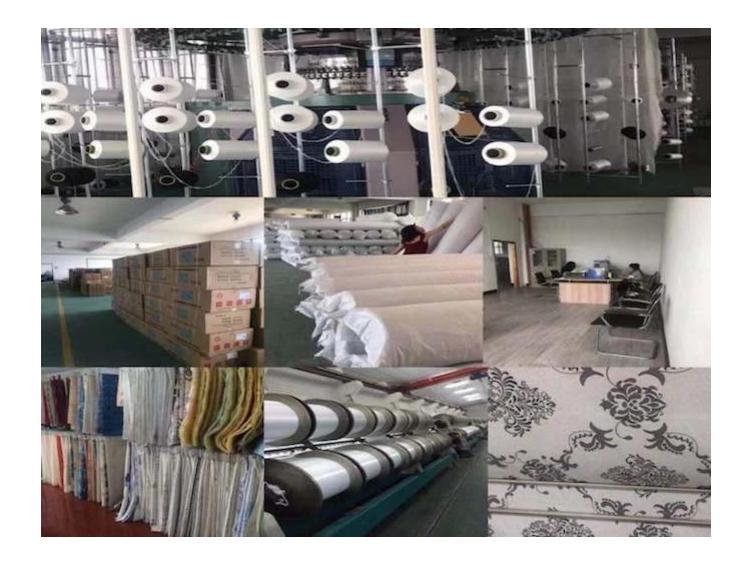

TTOM: 40S / 2 40S / 3 20S / 2

Spun polyester coil: 60s / 2 40s / x 50s / 2 (7 # and 10 #)

**Nyly material:** 100D / 2 (7 # and 10 #)

(Polyester with high tenacity) filament polyester 70D / 2 (7 # and 10 #)

We also offer many kinds of products for your choice. Please click on these words and find your need:

China Mattress components factory
bobbin thread manufacturer china
China Mattress brush fabric





Application



The cocoon bobbin thread can be used for



making mattress



making mattress for pollows



making quilts



making clothes

# Quality Control







**BEST MATERIAL** 

DETAILS NOTE DOWN

**DETAILS ON FABRIC** 









FABRIC FIRST TIME CHECKING

WEIGHT CHECKING

WIDTH CHECKING









**DESIGN CHECKING** 

QUANTITY CHECKING

TRY BEST TO LOAD FULL

## Our Factory



Packing



## Our Service

- 1.15 years specailize in mattress fabric and components
- 2. Quality first with best price
- 3. Insure quantity and delievery time
- 4. Keep improve new designs and new products
- 5. Search new and fashion element for the customer
- 6.Mix all kinds of products in one container
- 7. Keep Inform order situation
- 8.Sample free

9. If quality problem, please contact service@hyaindustry.com

We hope you can be our guest ,China is a beautiful We hope we can grow up business together and develop best and fashion mattress

### Fair







#### Consumer Evaluation



we making all kinds of mattress jacquard knit fabric (hemp,organic ,tencel ,cotton, flame retardant ,aloe vera ,bamboo ,cooling fabric ,copper and so on ) mattress tricot fabric ,mattress satin fabric ,m