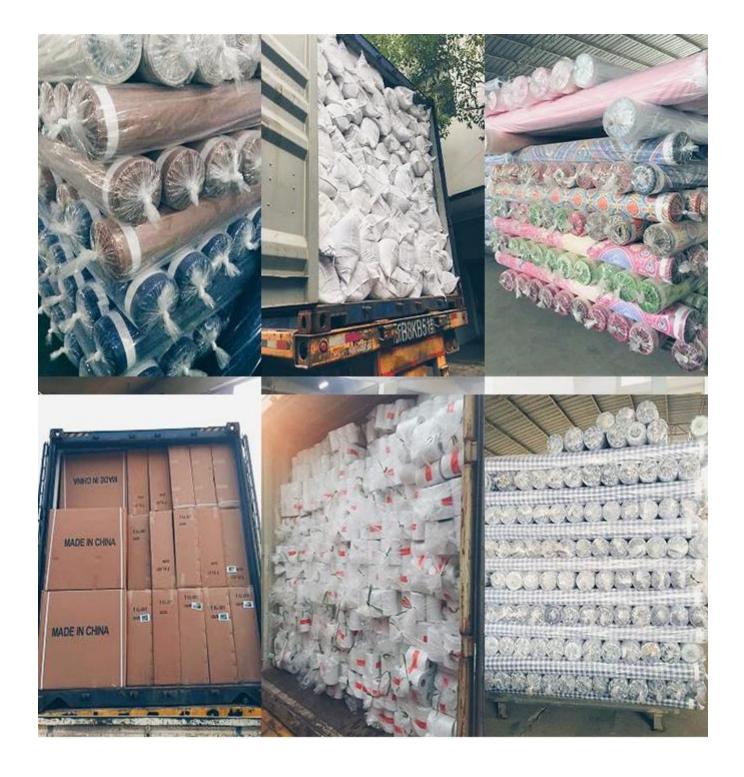

2 40S / 3 20S / 2

Spun polyester coil: 60s / 2 40s / x 50s / 2 (7 # and 10 #)

**Nyly material:** 100D / 2 (7 # and 10 #)

(Polyester with high tenacity) filament polyester 70D / 2 (7 # and 10 #)

We also offer many kinds of products for your choice. Please click on these words and find your need:

China Mattress components factory
bobbin thread manufacturer china
China Mattress brush fabric





Application



The cocoon bobbin thread can be used for



making mattress



making mattress for pollows



making quilts



making clothes

# Quality Control







**BEST MATERIAL** 

DETAILS NOTE DOWN

**DETAILS ON FABRIC** 









FABRIC FIRST TIME CHECKING

WEIGHT CHECKING

WIDTH CHECKING









**DESIGN CHECKING** 

QUANTITY CHECKING

TRY BEST TO LOAD FULL

## Our Factory



Packing



## Our Service

- 1.15 years specailize in mattress fabric and components
- 2. Quality first with best price
- 3. Insure quantity and delievery time
- 4. Keep improve new designs and new products
- 5. Search new and fashion element for the customer
- 6.Mix all kinds of products in one container
- 7. Keep Inform order situation
- 8.Sample free

9. If quality problem, please contact service@hyaindustry.com

We hope you can be our guest ,China is a beautiful We hope we can grow up business together and develop best and fashion mattress

### Fair







#### Consumer Evaluation



we making all kinds of mattress jacquard knit fabric (hemp,organic ,tencel ,cotton, flame retardant ,aloe vera ,bamboo ,cooling fabric ,copper and so on ) mattress tricot fabric ,mattress satin fabric ,mattress to