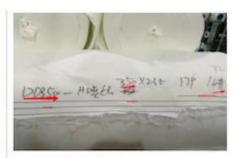

# Quality Control

**BEST MATERIAL** 

DETAILS NOTE DOWN

**DETAILS ON FABRIC** 

FABRIC FIRST TIME CHECKING

WEIGHT CHECKING

WIDTH CHECKING

**DESIGN CHECKING** 

QUANTITY CHECKING

TRY BEST TO LOAD FULL