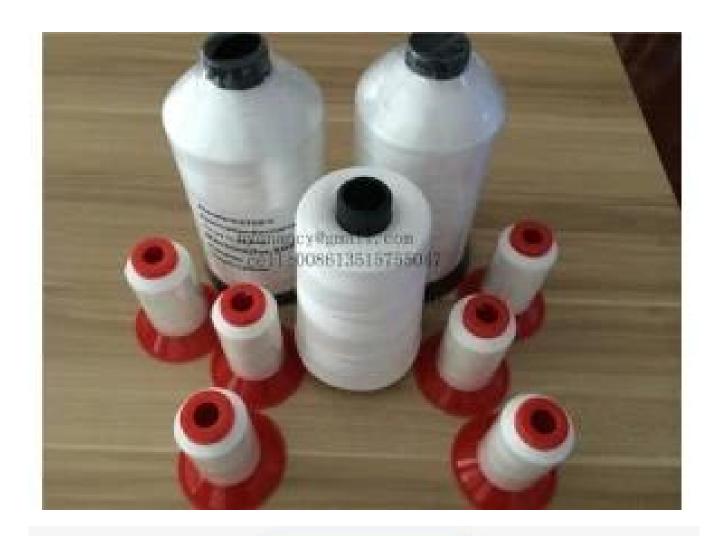

| Material             | 100% Polyester                                                               |
|----------------------|------------------------------------------------------------------------------|
| Application          | Use for mattresss ,suggest top:210d/3 150d/3 210d/2 bottom:40s/2 40s/3 210/2 |
| Item                 | Value                                                                        |
| weight               | 500g/core ,1000g/core                                                        |
| Capacity of delivery | 70000kgs / month                                                             |
| colour               | Rough white                                                                  |
| Feature              | no break, use for fast quilting machine                                      |
| Sample               | sample free to ship                                                          |
| package              | Cartons packing                                                              |
| Payment              | LC, DA , DP, TT and so on                                                    |

Cocoon coils are exclusively used for the bobbin thread component in multi-needle stitch stitch quilting and in "schiffli" embroidery

**Suggest for quilt:** upper 210D / 3 150D / 3 210D / 2 BOTTOM: 40S / 2 40S / 3 20S / 2

Spun polyester coil: 60s / 2 40s / x 50s / 2 (7 # and 10 #)

**Nyly material:** 100D / 2 (7 # and 10 #)

(Polyester with high tenacity) filament polyester 70D / 2 (7 # and 10 #)

We also offer many kinds of products for your choice. Please click on these words and find your need: