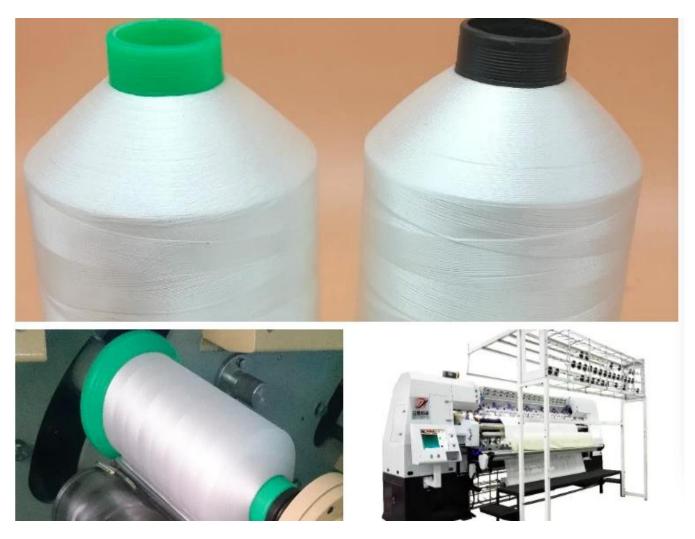

quilting yarn suitable for any brand of quilting machine and fabric texture. this range of products where we choose the best quality raw materials, use the best technology and the strictest quality control. Take care of each product to achieve the best effect of quilting, do not break wire, do not re-edit, quilting the most beautiful pattern.

Cocoon coils are exclusively used for the bobbin thread component in multi-needle stitch stitch quilting and in "schiffli" embroidery

**Suggest for quilt:** upper 210D / 3 150D / 3 210D / 2 BOTTOM: 40S / 2 40S / 3 20S / 2

Spun polyester coil: 60s / 2 40s / x 50s / 2 (7 # and 10 #)

**Nyly material:** 100D / 2 (7 # and 10 #)

(Polyester with high tenacity) filament polyester 70D / 2 (7 # and 10 #)

We also offer many kinds of products for your choice. Please click on these words and find your need: