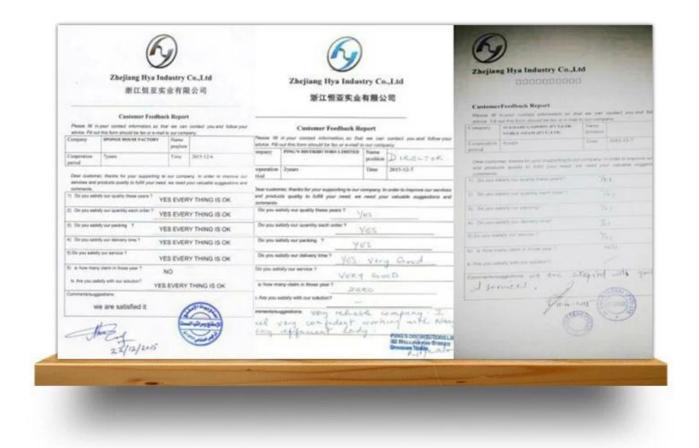

## Consumer Evaluation

we making all kinds of mattress jacquard knit fabric (hemp,organic ,tencel ,cotton, flame retardant ,aloe vera ,bamboo ,cooling fabric ,copper and so on ) mattress tricot fabric ,mattress satin fabric ,mattress to fabric ,mattress cover ,pillow cover and mattress border fabric ,mattress base cover and mattress components (anti slip fabric ,thread ,flet pad ,tape ...) ,stichbond fabric ,anti slip fabric ,flame retardant fabric ,curtain