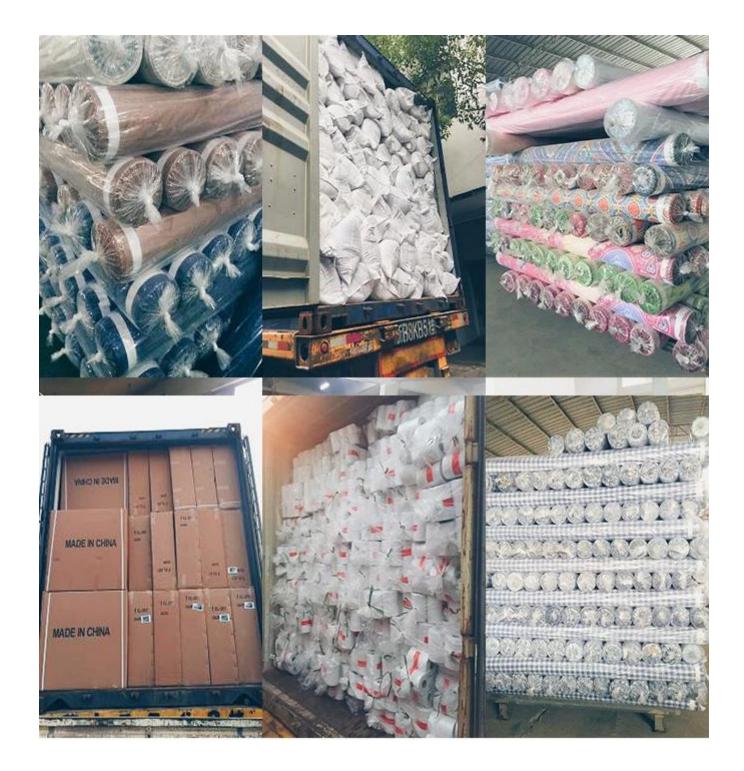

# Quick Details

| Names                  | TRICOT FABRIC Printing warp knitted fabric supplier |
|------------------------|-----------------------------------------------------|
| Place of origin        | china                                               |
| Appaerance             | PRINTED                                             |
| Item                   | Value                                               |
| weight                 | 60-120gsm                                           |
| width                  | 210CM-220CM                                         |
| material               | 100% polyester                                      |
| Minimum Order Quantity | negotiated                                          |
| price                  | negotiated                                          |
| Packaging Details      | roll packing                                        |
| Delivery Times         | 25days                                              |
| Payment                | LC,TT                                               |