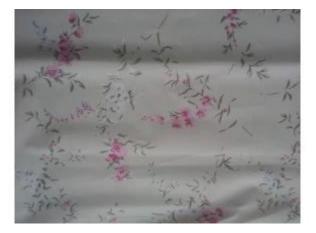

# Quick Details

| Names                  | TRICOT FABRIC Printing warp knitted fabric supplier |
|------------------------|-----------------------------------------------------|
| Place of origin        | china                                               |
| Appaerance             | PRINTED                                             |
| Item                   | Value                                               |
| weight                 | 60-120gsm                                           |
| width                  | 210CM-220CM                                         |
| material               | 100% polyester                                      |
| Minimum Order Quantity | negotiated                                          |
| price                  | negotiated                                          |
| Packaging Details      | roll packing                                        |
| Delivery Times         | 25days                                              |
| Payment                | LC,TT                                               |