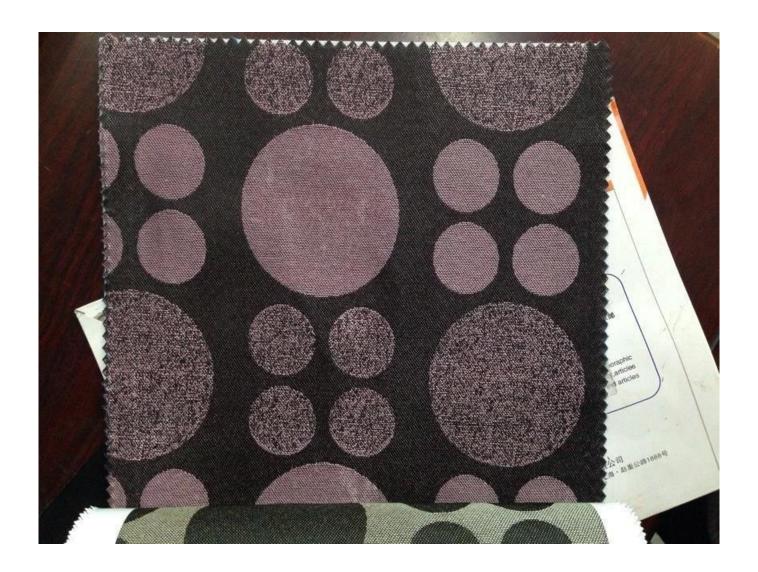

| Material             | 100% polyester, PP / POLY, RAYON / POLY |
|----------------------|-----------------------------------------|
| Width                | 210-230cm                               |
| Application          | MATTRESS, PILLOW,HOMETEXTILE            |
| Item                 | Value                                   |
| weight               | 100-500gsm                              |
| Pattern              | JACQUARD                                |
| Capacity of delivery | 300000M / MONTH                         |
| colour               | According to request                    |
| technical            | WOVEN                                   |
| Feature              | SOFT TOUCH                              |
| Sample               | sample free to ship                     |
| package              | ROLL PACKING                            |
| Payment              | LC, DA , DP, TT and so on               |

We supply all kinds of damask jacquard mattress fabric.

We also offer many kinds of products for your choice. Click on these words and find your need:

print damask mattress fabric

China Mattress cover supplier