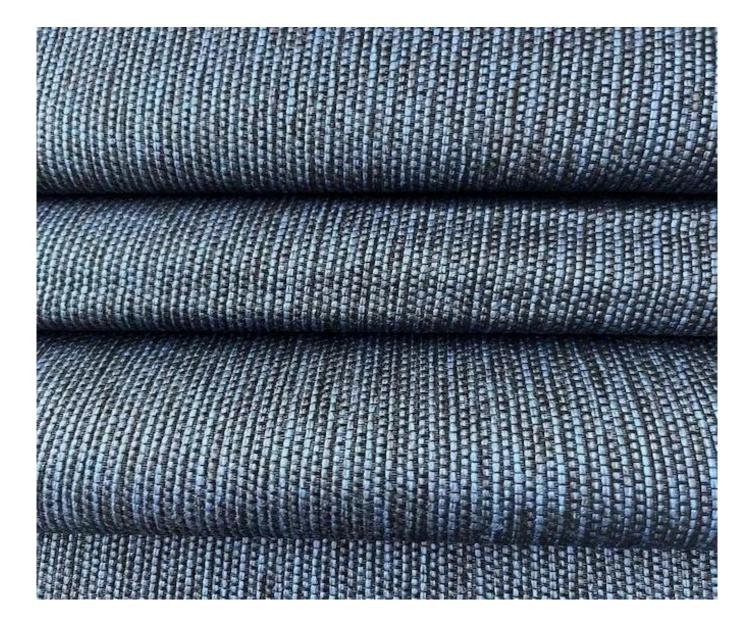

## Quick Details

| Material       | 100% polyester                  |
|----------------|---------------------------------|
| Width          | 210-223cm                       |
| Application    | MATTRESS ,QUILT MATTRESS FABRIC |
| Item           | Value                           |
| weight         | 100-400gsm                      |
| Pattern        | JACQUARD                        |
| supply ability | 300000M / MONTH                 |
| colour         | According to request            |
| Technic        | WOVEN                           |
| Feature        | SOFT TOUCH                      |
| Sample         | sample free to ship             |
| package        | ROLL PACKING                    |
| Payment        | LC, DA , DP, TT and so on       |

we making all kinds of mattress jacquard knit fabric (hemp,organic ,tencel ,cotton, flame retardant ,aloe vera ,bamboo ,cooling fabric ,copper and so on ) mattress tricot fabric ,mattress satin fabric ,mattress tc fabric ,mattress cover ,pillow cover and mattress border fabric ,mattress base cover and mattress components (anti slip fabric ,thread ,flet pad ,tape ...) ,stichbond fabric ,anti slip fabric ,flame retardant fabric ,curtain

I

we making all kinds of mattress jacquard knit fabric (hemp,organic ,tencel ,cotton, flame retardant ,aloe vera ,bamboo ,cooling fabric ,copper and so on ) mattress tricot fabric ,mattress satin fabric ,mattress tc fabric ,mattress cover ,pillow cover and mattress border fabric ,mattress base cover and mattress components (anti slip fabric ,thread ,flet pad ,tape ...) ,stichbond fabric ,anti slip fabric ,flame retardant fabric ,curtain