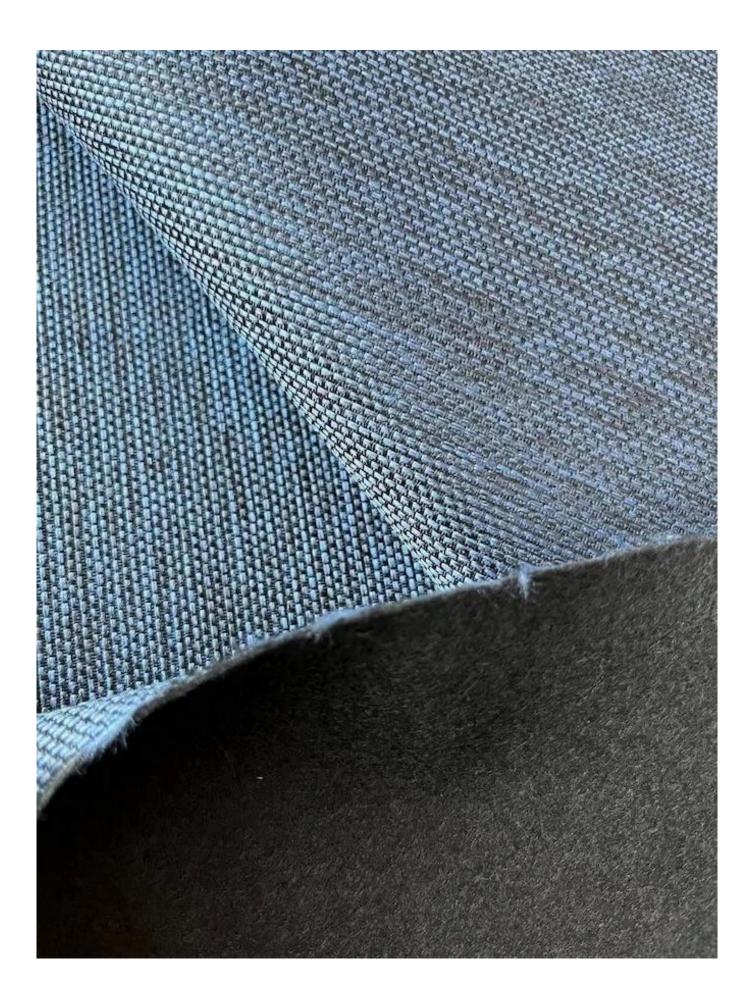

## Quick Details

| Material       | 100% polyester                  |
|----------------|---------------------------------|
| Width          | 210-223cm                       |
| Application    | MATTRESS ,QUILT MATTRESS FABRIC |
| Item           | Value                           |
| weight         | 100-400gsm                      |
| Pattern        | JACQUARD                        |
| supply ability | 300000M / MONTH                 |
| colour         | According to request            |
| Technic        | WOVEN                           |
| Feature        | SOFT TOUCH                      |
| Sample         | sample free to ship             |
| package        | ROLL PACKING                    |
| Payment        | LC, DA , DP, TT and so on       |

we making all kinds of mattress jacquard knit fabric (hemp,organic ,tencel ,cotton, flame retardant ,aloe vera ,bamboo ,cooling fabric ,copper and so on ) mattress tricot fabric ,mattress satin fabric ,mattress tc fabric ,mattress cover ,pillow cover and mattress border fabric ,mattress base cover and mattress components (anti slip fabric ,thread ,flet pad ,tape ...) ,stichbond fabric ,anti slip fabric ,flame retardant fabric ,curtain

I

we making all kinds of mattress jacquard knit fabric (hemp,organic ,tencel ,cotton, flame retardant ,aloe vera ,bamboo ,cooling fabric ,copper and so on ) mattress tricot fabric ,mattress satin fabric ,mattress tc fabric ,mattress cover ,pillow cover and mattress border fabric ,mattress base cover and mattress components (anti slip fabric ,thread ,flet pad ,tape ...) ,stichbond fabric ,anti slip fabric ,flame retardant fabric ,curtain