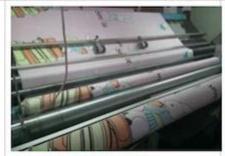

Pret stitch-bonded nonwoven fabric is recycled from waste bottles can be widely use in bag, curtain ,spring net mattress ,waterproof membrame ,shoes and so on .huge quantity export to dubai ,india and south africa.

Our products called ANTI SLIP FABRIC ,it's Material is 100% polyester , It applies to sofas, hometexile, mattresses, furniture, cushions, etc. It is 150-290 meters long . It is characterized by soft, smooth, comfortable, solid, not easy to deform and skid. ANTI SLIP FABRIC has a variety of colors, we can send samples free of charge!