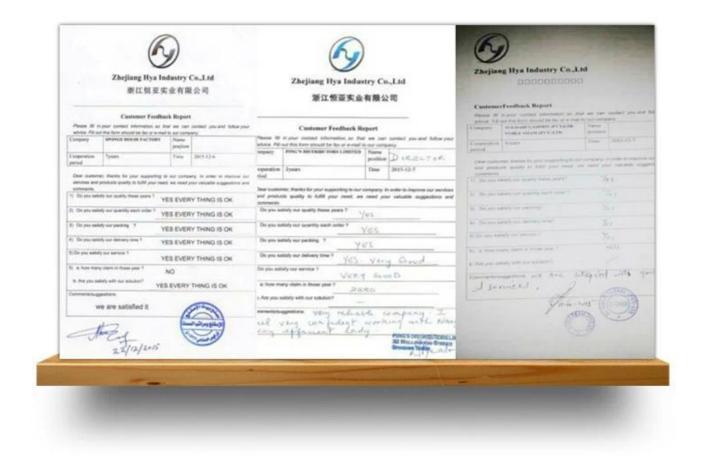

#### Consumer Evaluation

we making all kinds of mattress jacquard knit fabric (hemp,organic ,tencel ,cotton, flame retardant ,aloe vera ,bamboo ,cooling fabric ,copper and so on ) mattress tricot fabric ,mattress satin fabric ,mattress tc fabric ,mattress cover ,pillow cover and mattress border fabric ,mattress base cover and mattress components (anti slip fabric ,thread ,flet pad ,tape ...)