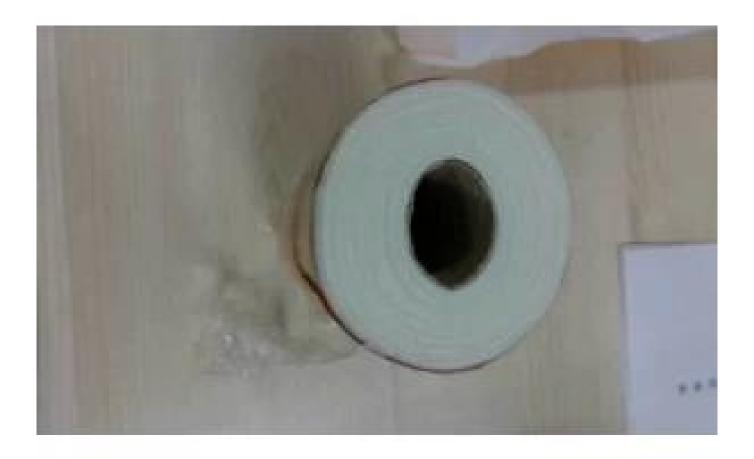

Pret stitch-bonded nonwoven fabric is recycled from waste bottles can be widely use in bag, curtain ,spring net mattress ,waterproof membrame ,shoes and so on .huge quantity export to dubai ,india and south africa.

Our products called ANTI SLIP FABRIC ,it's Material is 100% polyester , It applies to sofas, hometexile, mattresses, furniture, cushions, etc. It is 150-290 meters long . It is characterized by soft, smooth, comfortable, solid, not easy to deform and skid. ANTI SLIP FABRIC has a variety of colors, we can send samples free of charge!