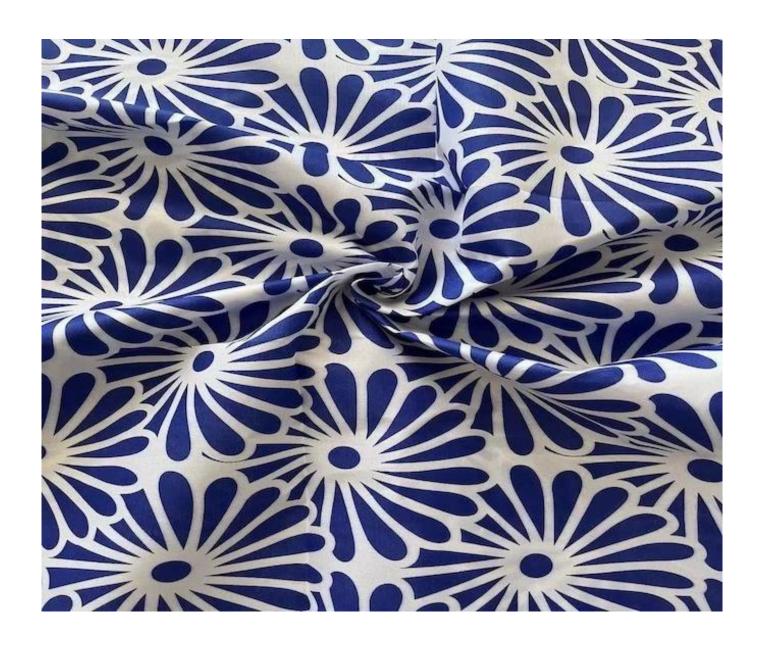

Polyester brush fabric usually widely use for spring net /foam/sponge mattress ,and quilted mattress fabric ,bedding,hometextile ,there is more than 5000designs can supply for you choose .

We also offer a variety of products to choose from. Please click on these words and find your needs: