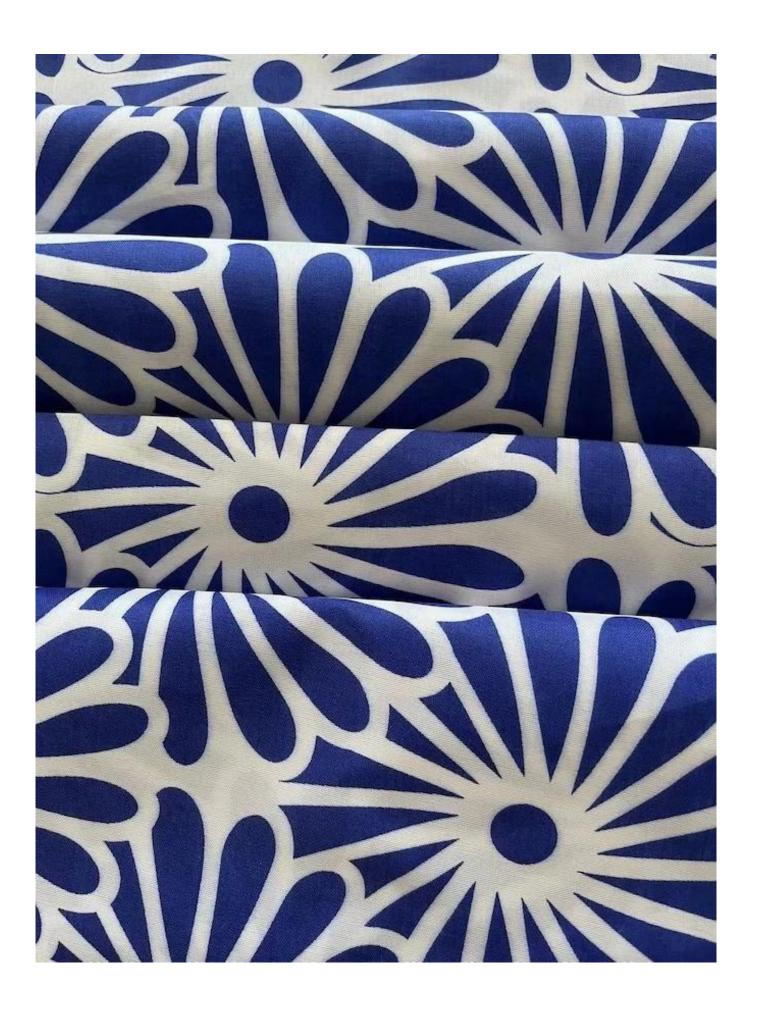

Polyester brush fabric usually widely use for spring net /foam/sponge mattress ,and quilted mattress fabric ,bedding,hometextile ,there is more than 5000designs can supply for you choose .

We also offer a variety of products to choose from. Please click on these words and find your needs: