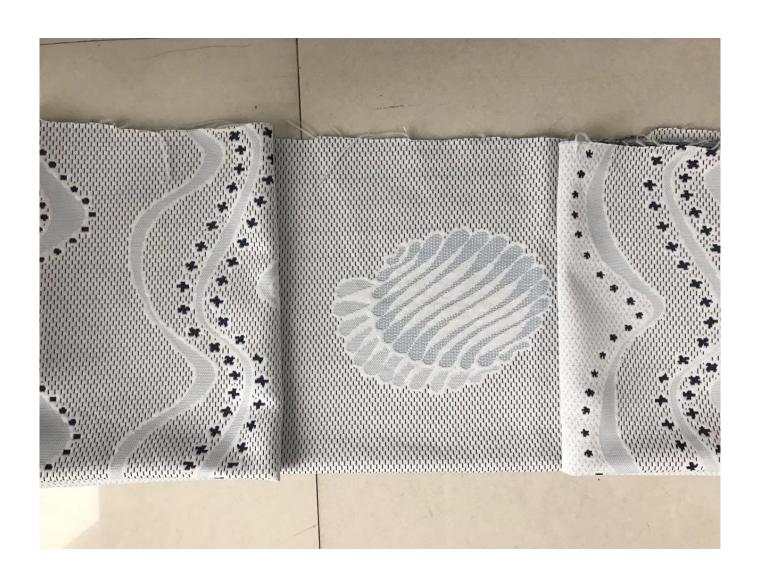

Jacquard strech knit mattress fabric now is popular use now in sping net/foam mattress in the whole world ,have a lot of designs for choose ,and can make into differ weight and compostions.

We also offer many types of productss for your choicee. Please click on these words and find your need:

Luxury breathable strech knit fabric jacquarded
Mattress stretch knit jacquard fabric seller
Spring matterss jacquard fabric factory

Quality Control

**BEST MATERIAL** 

DETAILS NOTE DOWN

**DETAILS ON FABRIC** 