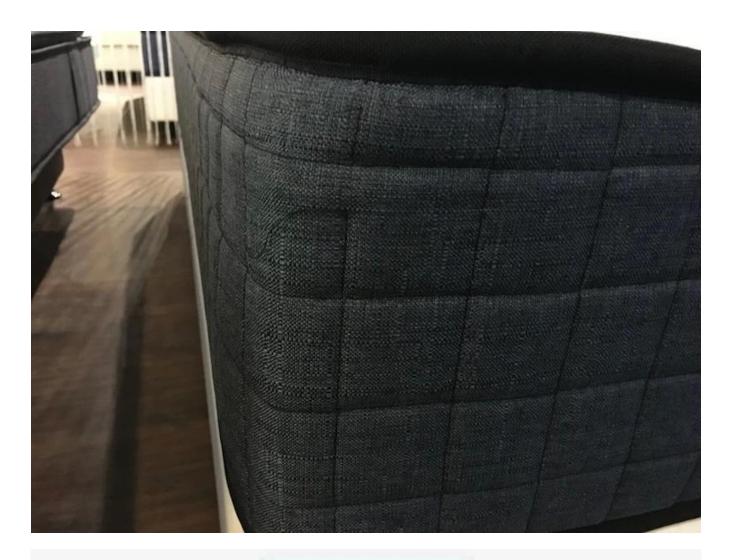

### Quick Details

| Material       | 100% polyester                         |
|----------------|----------------------------------------|
| Width          | 145cm                                  |
| useful         | mattress border fabric and sofa fabric |
| Item           | Value                                  |
| weight         | 350gsm                                 |
| Supply ability | Big quantity                           |
| colour         | According to request                   |
| Technic        | Printing ,jacquard,dying               |
| Sample         | sample free to send                    |
| package        | Roll pack                              |
| Payment        | LC, DA , DP, TT and so on              |

all kinds of fabric , can suitable for matterss and sofa and furnitures , we are choose the best good color and suitable things for matterss

We also offer many kinds of products for your choice. Please click on these words and find your need:

**Mattress border fabric supplier** 

**China Mattress quilt border fabric China Mattress components factory** 