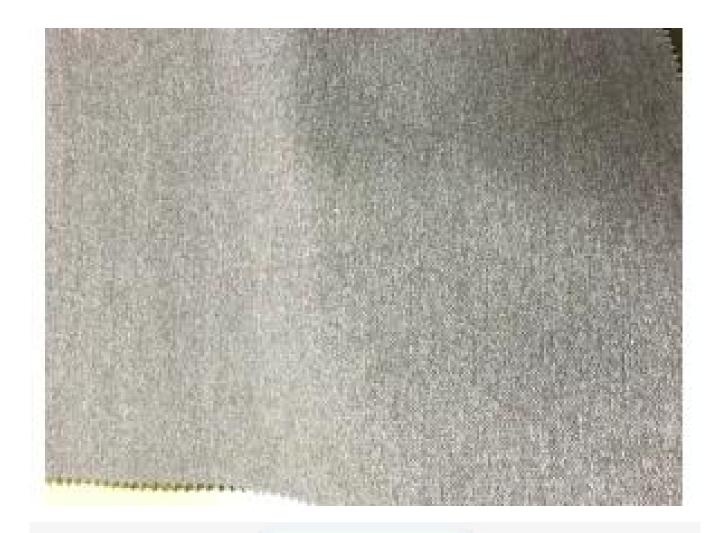

### Quick Details

| Material       | 100% polyester                         |
|----------------|----------------------------------------|
| Width          | 145cm                                  |
| useful         | mattress border fabric and sofa fabric |
| Item           | Value                                  |
| weight         | 350gsm                                 |
| Supply ability | Big quantity                           |
| colour         | According to request                   |
| Technic        | Printing ,jacquard,dying               |
| Sample         | sample free to send                    |
| package        | Roll pack                              |
| Payment        | LC, DA , DP, TT and so on              |

all kinds of fabric , can suitable for matterss and sofa and furnitures , we are choose the best good color and suitable things for matterss

We also offer many kinds of products for your choice. Please click on these words and find your need:

**Mattress border fabric supplier** 

**China Mattress quilt border fabric China Mattress components factory** 