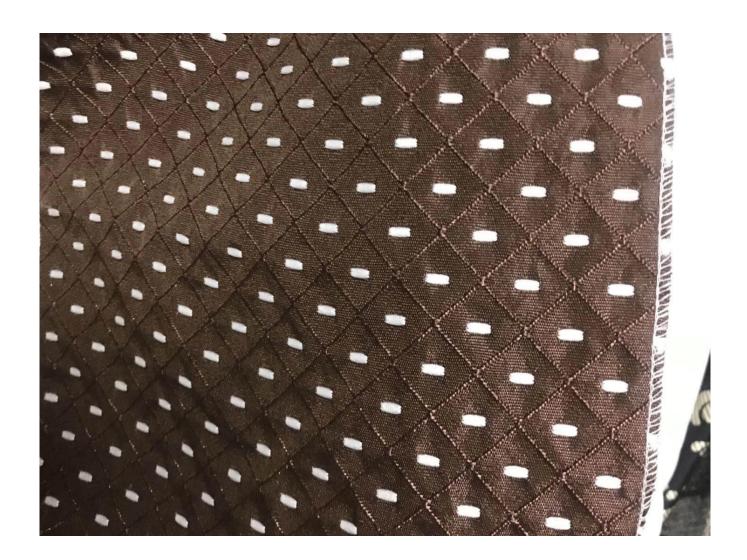

THIS FABRIC CAN USE FOR MATTRESS BORDER, IT GIVES MATTRESS VERY GOOD LOOKING, WELL SELLS

We also offer many kinds of products for your choice. Please click on these words and find your need:

Mattress stretch knitted jacquard fabric

we making all kinds of mattress jacquard knit fabric (hemp,organic ,tencel ,cotton, flame retardant ,aloe vera ,bamboo ,cooling fabric ,copper and so on ) mattress tricot fabric ,mattress satin fabric ,mattress tc fabric ,mattress cover ,pillow cover and mattress border fabric ,mattress base cover and mattress components