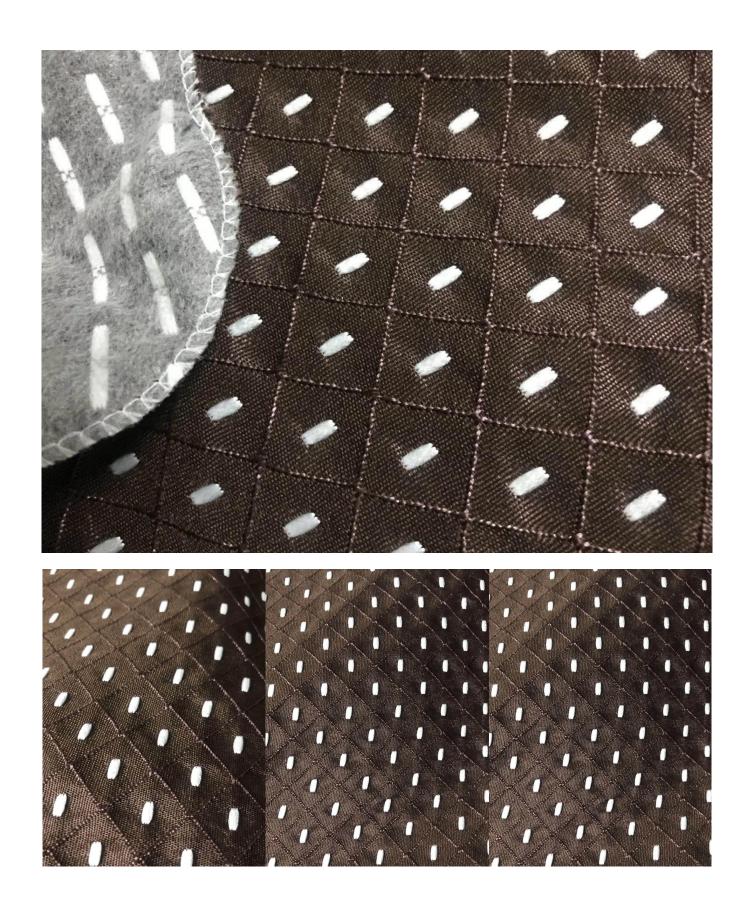

THIS FABRIC CAN USE FOR MATTRESS BORDER, IT GIVES MATTRESS VERY GOOD LOOKING, WELL SELLS

We also offer many kinds of products for your choice. Please click on these words and find your need:

Mattress stretch knitted jacquard fabric

we making all kinds of mattress jacquard knit fabric (hemp,organic ,tencel ,cotton, flame retardant ,aloe vera ,bamboo ,cooling fabric ,copper and so on ) mattress tricot fabric ,mattress satin fabric ,mattress tc fabric ,mattress cover ,pillow cover and mattress border fabric ,mattress base cover and mattress components