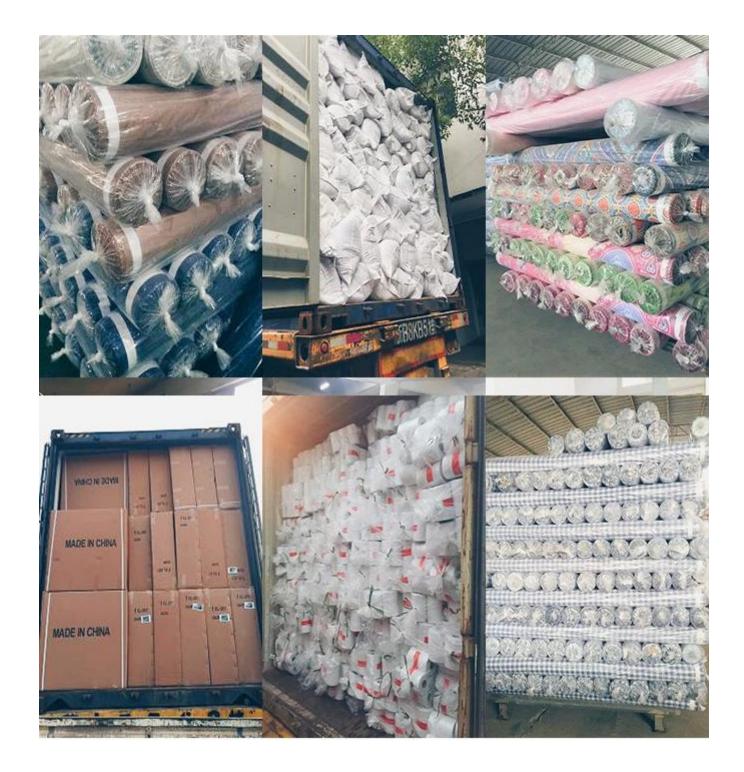

## (Quick Details)

| Material             | 100% polyester, PP/POLY ,RAYON/POLY |  |  |  |  |  |  |
|----------------------|-------------------------------------|--|--|--|--|--|--|
| Width                | 210-230cm                           |  |  |  |  |  |  |
| Application          | MATTRESS ,PILLOW,HOMETEXTILE        |  |  |  |  |  |  |
| Item                 | Value                               |  |  |  |  |  |  |
| weight               | 100-500gsm                          |  |  |  |  |  |  |
| Pattern              | JACQUARD                            |  |  |  |  |  |  |
| Capacity of delivery | 300000M / MONTH                     |  |  |  |  |  |  |
| colour               | According to request                |  |  |  |  |  |  |
| Technic              | WOVEN                               |  |  |  |  |  |  |
| Feature              | SOFT TOUCH                          |  |  |  |  |  |  |
| Sample               | sample free to ship                 |  |  |  |  |  |  |
| package              | ROLL PACKING                        |  |  |  |  |  |  |
| Payment              | LC, DA , DP, TT and so on           |  |  |  |  |  |  |