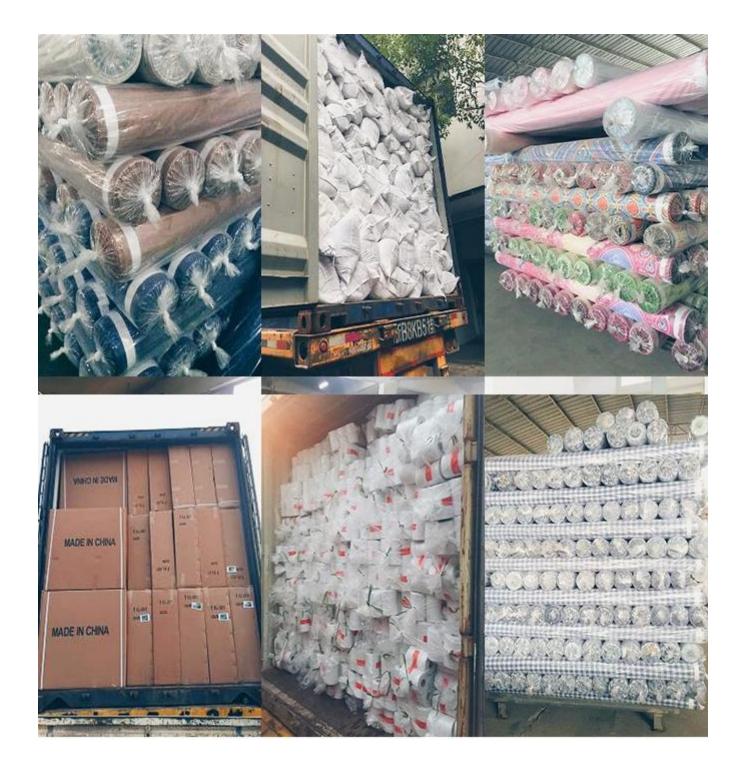

|  |  |  |  |  |
| payment         | LC, DA , DP, TT and so on                                                                 |  |  |  |  |  |  |  |

Polyester brush microfiber fabric, soft touch, colorful, cheap, widely used in spring mattress, sponge foam mattress, home textiles, bedding, more than 5,000 styles for you to choose from.

We also offer a variety of products to choose from. Please click on these words and find your needs:

Baby mattress fabric design
Printed Mattress Stichbond Fabric Factory
China mattress brush fabric







Quality Control







**BEST MATERIAL** 

DETAILS NOTE DOWN

**DETAILS ON FABRIC** 







FABRIC FIRST TIME CHECKING

WEIGHT CHECKING

WIDTH CHECKING







**DESIGN CHECKING** 

QUANTITY CHECKING

TRY BEST TO LOAD FULL

## Our Factory



Packing



## Our Service

- 1.15 years specailize in mattress fabric and components
- 2. Quality first with best price
- 3. Insure quantity and delievery time
- 4. Keep improve new designs and new products
- 5. Search new and fashion element for the customer
- 6.Mix all kinds of products in one container
- 7. Keep Inform order situation
- 8.Sample free
- 9. If quality problem, please contact **service@hyaindustry.com**

## Fair







Consumer Evaluation

| Zhejiang Hya Industry Co.,Ltd<br>新江恒亚实业有限公司                                                                                                                      |                                                                      |          |