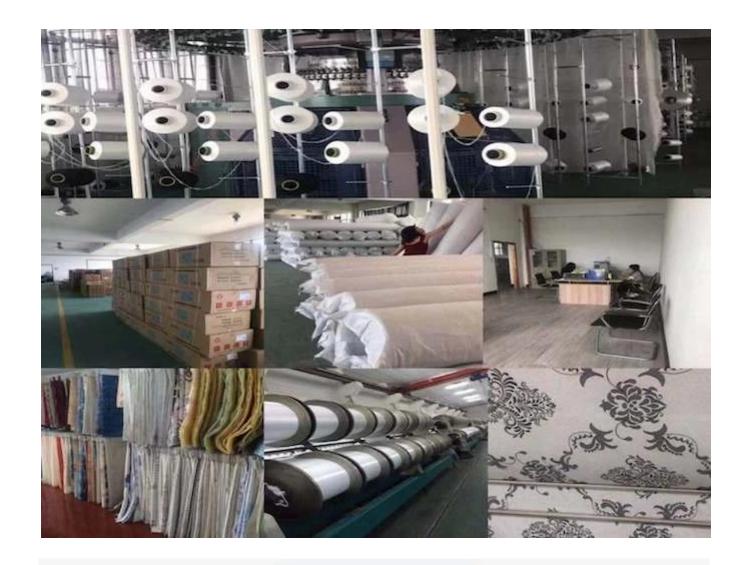

|  |  |  |  |  |  |  |
| payment         | LC, DA , DP, TT and so on                                                                 |  |  |  |  |  |  |  |

Polyester brush microfiber fabric, soft touch, colorful, cheap, widely used in spring mattress, sponge foam mattress, home textiles, bedding, more than 5,000 styles for you to choose from.

We also offer a variety of products to choose from. Please click on these words and find your needs:

Baby mattress fabric design
Printed Mattress Stichbond Fabric Factory
China mattress brush fabric







Quality Control







**BEST MATERIAL** 

DETAILS NOTE DOWN

**DETAILS ON FABRIC** 







FABRIC FIRST TIME CHECKING

WEIGHT CHECKING

WIDTH CHECKING







**DESIGN CHECKING** 

QUANTITY CHECKING

TRY BEST TO LOAD FULL

## Our Factory



Packing



## Our Service

- 1.15 years specailize in mattress fabric and components
- 2. Quality first with best price
- 3. Insure quantity and delievery time
- 4. Keep improve new designs and new products
- 5. Search new and fashion element for the customer
- 6.Mix all kinds of products in one container
- 7. Keep Inform order situation
- 8.Sample free
- 9. If quality problem, please contact **service@hyaindustry.com**

## Fair







Consumer Evaluation

| Zhejiang Hya Industry Co.,Ltd<br>新江恒亚实业有限公司                                                                                                                      |                                                                      |          |